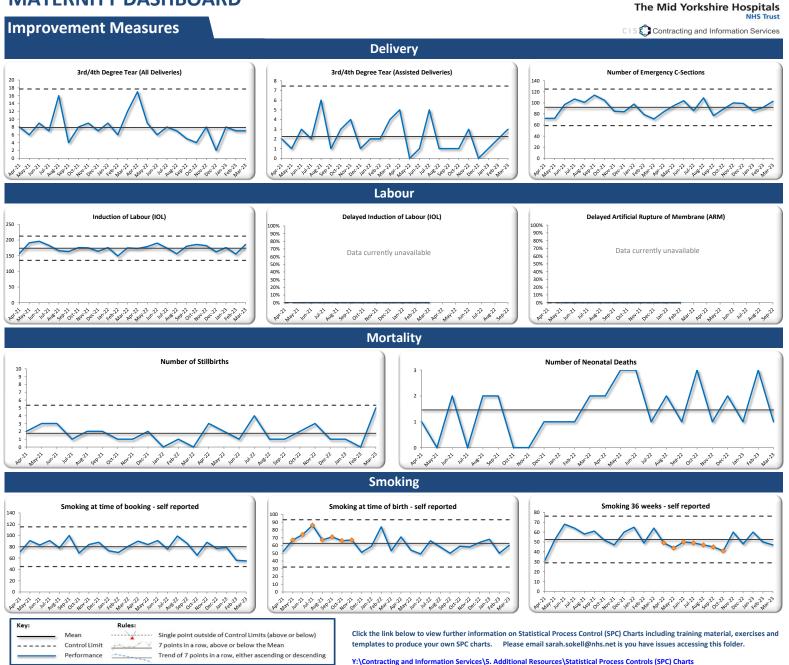

| Time | Agenda<br>no | Item                                                                                                                                                                                                                                         | Purpose    | Lead                                 |
|------|--------------|----------------------------------------------------------------------------------------------------------------------------------------------------------------------------------------------------------------------------------------------|------------|--------------------------------------|
| 2.55 | 9            | Report from the Chair of the Provider<br>Collaborative & Wakefield Professional<br>Leadership Group (d)                                                                                                                                      | Assurance  | Colin Speers                         |
| 3.05 | 10           | Maternity and Neonatal Discussion (p)                                                                                                                                                                                                        | Discussion | Penny<br>Woodhead                    |
| 3.30 | 11           | Final Operational and Financial Plan (d)                                                                                                                                                                                                     | Assurance  | Gemma<br>Gamble /<br>Amy<br>Whitaker |
| 3.40 |              | Break                                                                                                                                                                                                                                        |            |                                      |
| 3.55 | 12           | Summary of 2022/23 Quarter 4 Quality,<br>Safety and Experience report (d)                                                                                                                                                                    | Assurance  | Penny<br>Woodhead                    |
| 4.05 | 13           | Performance Exception Report (d)                                                                                                                                                                                                             | Assurance  | Natalie<br>Tolson                    |
| 4.15 | 14           | Finance Update (d)                                                                                                                                                                                                                           | Assurance  | Amy<br>Whitaker                      |
| 4.25 | 15           | <ul> <li>End of Year Governance</li> <li>Wakefield District Health and Care<br/>Partnership Committee End of Year<br/>Annual Report 2022/23 (d)</li> <li>Committee Workplan 23/24 (d)</li> <li>Committee Effectiveness Review (d)</li> </ul> | Assurance  | Gemma<br>Gamble                      |
| 4.35 | 16           | Wakefield Place Risk Register (d)                                                                                                                                                                                                            | Assurance  | Gemma<br>Gamble                      |