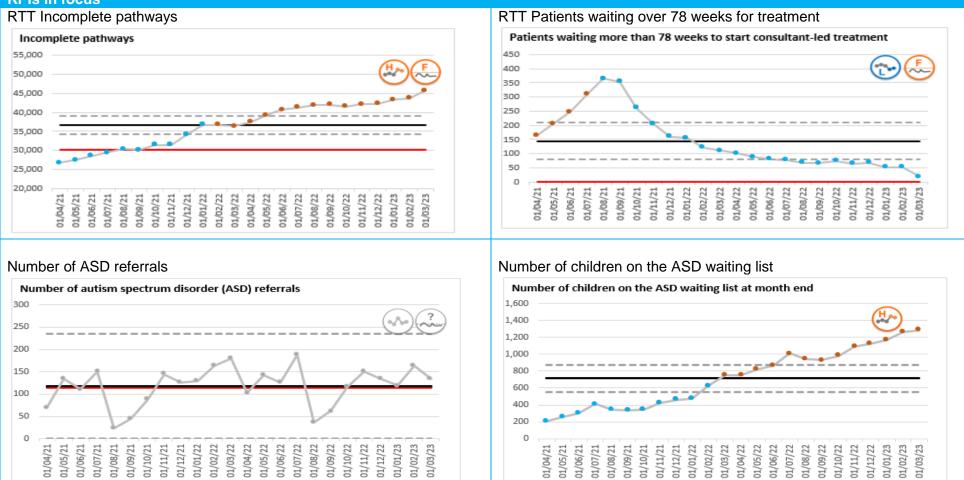

| Wakefield          | Q         | High              | Q1 22/23         | 95.0%  | 95.3%  |                                        |                                       |
| CYP           | Number of children on the ASD waiting list at month end                                                       | Wakefield          | М         | Low               | Mar 23           | -      | 1281   | €>                                     | V                                     |
|               | Number of CYP aged 0-17 supported through NHS funded mental<br>health services receiving at least one contact | Wakefield          | М         | High              | Jan 23           | 7500   | 5470   |                                        | 1                                     |

#### **KPIs in focus**



#### Supporting Information

#### Urgent and Emergency Care

- In line with the planning guidance from 1 April 2023, MYHT has re-implemented the 4-hour standard, which represents a significant change for the Trust in terms of patient flows, reporting compliance and associated performance. Performance against the target at the end of April reported at 77.3% for all patients, 86% for non-admitted patients and 42% for admitted patients.
- Challenges with the admitted patient pathway remain an area of focus and internal service improvement work, as we continue to see high Emergency Department waits with extended waits for inpatient beds.
- There is learning from the operating model in place during the second period of British Medical Association (BMA) industrial action which is currently bei