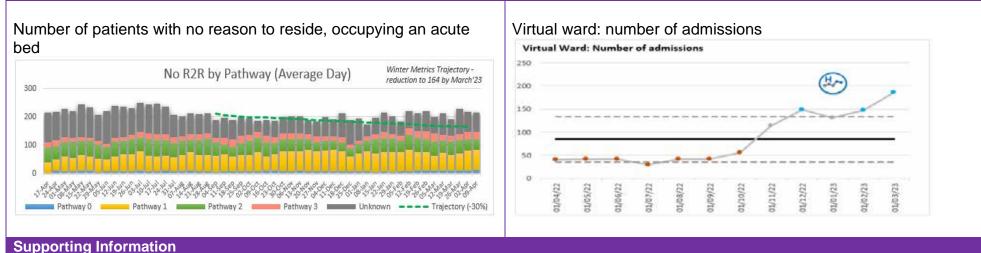

|
|                        | % of NEL admissions with a LOS >21 days                                                            | Wakefield          | М         | Low               | Mar 23           | 4.9%   | 7.9%   | (n/ha) 🗲               | /         |
| End of life            | % with a PPD (Preferred place of death)                                                            | Wakefield          | Q         | High              | Q3 2022/23       | -      | 81.2%  |                        |           |
|                        | % with an ACP (Advanced Care Plan)                                                                 | Wakefield          | Q         | High              | Q3 2022/23       | -      | 72.6%  |                        |           |

#### **KPIs in focus**



- April has seen a small reduction in the number of patients for whom their average length of stay (LOS) exceeds 21 days however this remains higher than trajectory. There are several reasons driving this position, specifically the patients who reside in Leeds.
- The number of patients with no reason to reside has reduced to an average of 185 during the month of April. Work is ongoing on the Work as One programme with a specific set of actions and outcome metrics being targeted to deliver the trajectory.
- The Dovecote care home pilot is showing benefits and has now moved to phase 2 of implementation.
- The Frailty and Respiratory Virtual Ward teams managed 185 patients in March 2023, against an estimated 109 within the programme trajectory. There were 37 Virtual Ward beds open on averag