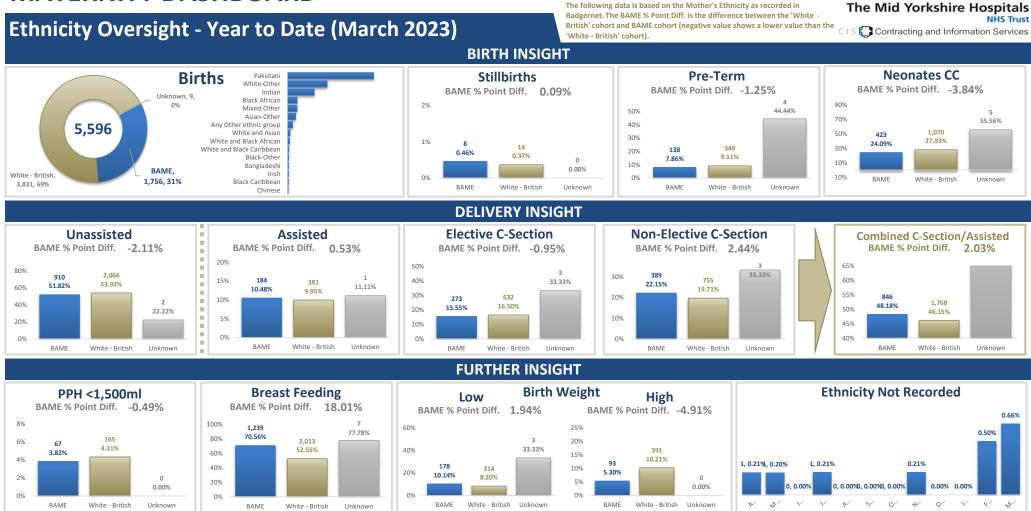

| Time | Agenda<br>no | Item                                                                                                                                                                                                                                         | Purpose    | Lead                                 |
|------|--------------|----------------------------------------------------------------------------------------------------------------------------------------------------------------------------------------------------------------------------------------------|------------|--------------------------------------|
| 2.55 | 9            | Report from the Chair of the Provider<br>Collaborative & Wakefield Professional<br>Leadership Group (d)                                                                                                                                      | Assurance  | Colin Speers                         |
| 3.05 | 10           | Maternity and Neonatal Discussion (p)                                                                                                                                                                                                        | Discussion | Penny<br>Woodhead                    |
| 3.30 | 11           | Final Operational and Financial Plan (d)                                                                                                                                                                                                     | Assurance  | Gemma<br>Gamble /<br>Amy<br>Whitaker |
| 3.40 |              | Break                                                                                                                                                                                                                                        |            |                                      |
| 3.55 | 12           | Summary of 2022/23 Quarter 4 Quality,<br>Safety and Experience report (d)                                                                                                                                                                    | Assurance  | Penny<br>Woodhead                    |
| 4.05 | 13           | Performance Exception Report (d)                                                                                                                                                                                                             | Assurance  | Natalie<br>Tolson                    |
| 4.15 | 14           | Finance Update (d)                                                                                                                                                                                                                           | Assurance  | Amy<br>Whitaker                      |
| 4.25 | 15           | <ul> <li>End of Year Governance</li> <li>Wakefield District Health and Care<br/>Partnership Committee End of Year<br/>Annual Report 2022/23 (d)</li> <li>Committee Workplan 23/24 (d)</li> <li>Committee Effectiveness Review (d)</li> </ul> | Assurance  | Gemma<br>Gamble                      |
| 4.35 | 16           | Wakefield Place Risk Register (d)                                                                                                                                                                                                            | Assurance  | Gemma<br>Gamble                      |