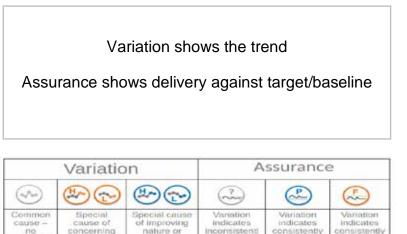

| ~         | Common cause variation, no significant change.<br>This system will not consistently hit or miss the target. (This occurs when target lies between<br>process limits).                                                                                                                   |



y passing

and falling

short of the

target

(P)assing

the target

lower

pressure due

to (H)igher or

(L)ower

values

significant

change

nature or

nigher

pressure due

to (H)igher or (L)ower

winh sets

| Page 3 | of 13 |
|--------|-------|

(F)alling

short of the

target



# **Promoting improved population health**

Health and care resources are used to promote improved population health

| KPI Scorecar       | rd                                                                                                                           |                    |            |                   |                  |        |        | ion<br>nce             | hed    |
|--------------------|-------------------------------------------------------------------------------------------------