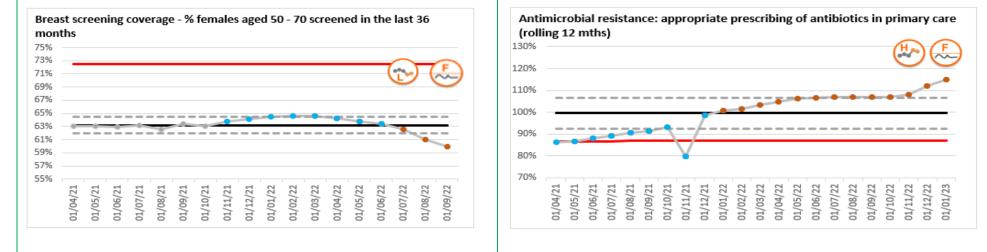

-      | 178    | (a)/ha                 |           |
| Medicines    | Antimicrobial resistance: appropriate prescribing of antibiotics in<br>primary care (rolling 12 mths)                 | Wakefield          | М         | Low                  | Jan 23           | 87.1%  | 115.1% | <b>*</b>               | V         |
| wedicines    | Antimicrobial resistance: appropriate prescribing of broad-<br>spectrum antibiotics in primary care (rolling 12 mths) | Wakefield          | М         | Low                  | Jan 23           | 10.0%  | 5.9%   | $\odot$                | V         |

#### **KPIs in focus**

Breast screening coverage - % females aged 50 - 70 screened in the last 36 months

Antimicrobial resistance: appropriate prescribing of antibiotics in primary care (rolling 12 months)



#### **Supporting Information**

- Breast screening performance has fallen below the national average for the last three periods. This is largely due to a particular GP practice and a timing issue associated with the screening process.
- The Covid Spring Vaccinations campaign started on April 3<sup>rd</sup>, around 42,500 patients in Wakefield are eligible for this reinforcing dose, one in four of those eligible for an annual Autumn booster. To date (10<sup>th</sup> May), 15,500 patients eligible have received their Autumn booster (38.6% coverage).
- There continues to be an increase in the prescribing of antibiotics in primary care, this is due to an Invasive Group A Streptococcus (iGAS) outbreak. Cases of Scarlet Fever and Group A Streptococcus (GAS) usually show the steepest rise in t